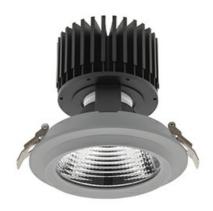

### Downlight LED

LED downlight for drop ceiling installation. Aluminium housing. Glass cover included. Available in white, black and grey. Any RAL palette colour available on enquiry. Reflector beams available: 15°, 30°, 45° and 60°. Maximum power is 37W.

Luminaire Efficiency

CRI

| Weight                            | 1,03 [kg]        |
|-----------------------------------|------------------|
| Protection rating IP , IK , class | IP 20, IK 3,     |
| Luminaire colour                  | GREY             |
| Cover                             | Glass            |
| Operating voltage                 | 220-240V 50-60Hz |
|                                   |                  |