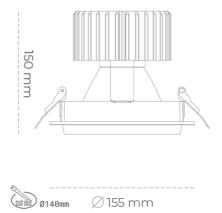

### Downlight LED

LED downlight for drop ceiling installation. Aluminium housing. Glass cover included. Available in white, black and grey. Any RAL palette colour available on enquiry. Reflector beams available: 15°, 30°, 45° and 60°. Maximum power is 37W.

Luminaire Efficiency

CRI

| Weight                            | 1,03 [kg]        |
|-----------------------------------|------------------|
| Protection rating IP , IK , class | IP 20, IK 3,     |
| Luminaire colour                  | GREY             |
| Cover                             | Glass            |
| Operating voltage                 | 220-240V 50-60Hz |
|                                   |                  |