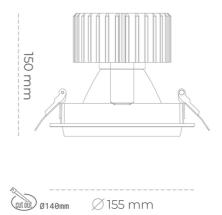

#### Downlight LED

LED downlight for drop ceiling installation. Aluminium housing. Glass cover included. Available in white, black and grey. Any RAL palette colour available on enquiry. Reflector beams available: 15°, 30°, 45° and 60°. Maximum power is 37W.