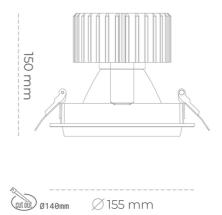

### Downlight LED

LED downlight for drop ceiling installation. Aluminium housing. Glass cover included. Available in white, black and grey. Any RAL patette colour available on enquiry. Reflector beams available: 15°, 30°, 45° and 60°. Maximum power is 37W.