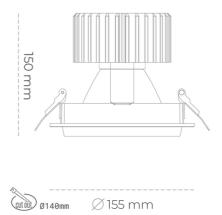

### Downlight LED

LED downlight for drop ceiling installation. Aluminium housing. Glass cover included. Available in white, black and grey. Any RAL patette colour available on enquiry. Reflector beams available: 15°, 30°, 45° and 60°. Maximum power is 37W.

Luminaire Efficiency

CRI

| UNINAME                           |                  |
|-----------------------------------|------------------|
| Weight                            | 1,03 [kg]        |
| Protection rating IP , IK , class | IP 20, IK 3,     |
| Luminaire colour                  | GREY             |
| Cover                             | Glass            |
| Operating voltage                 | 220-240V 50-60Hz |
|                                   |                  |