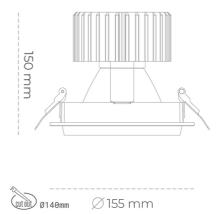

### Downlight LED

LED downlight for drop ceiling installation. Aluminium housing. Glass cover included. Available in white, black and grey. Any RAL patette colour available on enquiry. Reflector beams available: 15°, 30°, 45° and 60°. Maximum power is 37W.

Luminaire Efficiency

CRI

| UNINAME                           |                  |
|-----------------------------------|------------------|
| Weight                            | 1,03 [kg]        |
| Protection rating IP , IK , class | IP 20, IK 3,     |
| Luminaire colour                  | GREY             |
| Cover                             | Glass            |
| Operating voltage                 | 220-240V 50-60Hz |
|                                   |                  |