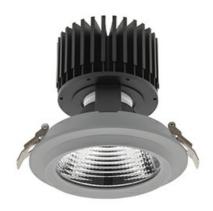

### Downlight LED

LED downlight for drop ceiling installation. Aluminium housing. Glass cover included. Available in white, black and grey. Any RAL patette colour available on enquiry. Reflector beams available: 15°, 30°, 45° and 60°. Maximum power is 37W.

Luminaire Efficiency

CRI

| UNINAME                           |                  |
|-----------------------------------|------------------|
| Weight                            | 1,03 [kg]        |
| Protection rating IP , IK , class | IP 20, IK 3,     |
| Luminaire colour                  | GREY             |
| Cover                             | Glass            |
| Operating voltage                 | 220-240V 50-60Hz |
|                                   |                  |