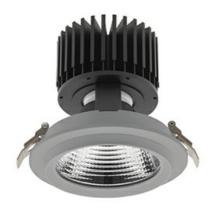

### Downlight LED

LED downlight for drop ceiling installation. Aluminium housing. Glass cover included. Available in white, black and grey. Any RAL palette colour available on enquiry. Reflector beams available: 15°, 30°, 45° and 60°. Maximum power is 37W.

CRI

| UNINAME                           |                  |
|-----------------------------------|------------------|
| Weight                            | 1,03 [kg]        |
| Protection rating IP , IK , class | IP 20, IK 3,     |
| Luminaire colour                  | GREY             |
| Cover                             | Glass            |
| Operating voltage                 | 220-240V 50-60Hz |
|                                   |                  |