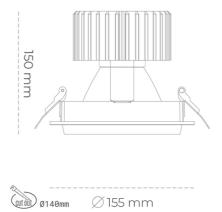

### Downlight LED

LED downlight for drop ceiling installation. Aluminium housing. Glass cover included. Available in white, black and grey. Any RAL palette colour available on enquiry. Reflector beams available: 15°, 30°, 45° and 60°. Maximum power is 37W.

CRI

| UNINAME                           |                  |
|-----------------------------------|------------------|
| Weight                            | 1,03 [kg]        |
| Protection rating IP , IK , class | IP 20, IK 3,     |
| Luminaire colour                  | GREY             |
| Cover                             | Glass            |
| Operating voltage                 | 220-240V 50-60Hz |
|                                   |                  |