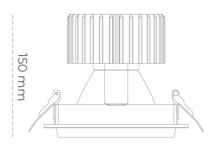

## LUMINAIRE

Weight 1,03 [kg]

Protection rating IP , IK , class IP 20, IK 3,

Luminaire colour GREY

Cover Glass

Operating voltage 220-240V 50-60Hz

Note: All data are typical values. Tolerance of measurements +/-10% System features may change with product improvements due to technical advances.