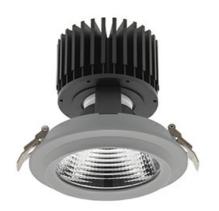

## DOWNLIGHT SHERIFF M 850 25W 60° GREY | ON/OFF

Article number: N204-K0001-RF850-H8-H60-ZC02\_650-S6-###

| LED                  | COB        |
|----------------------|------------|
| Light colour         | 5000 [K]   |
| CRI                  | 80         |
| Led chip flux        | 3764 [lm]  |
| Luminous flux        | 3011 [lm]  |
| System power         | 25 [W]     |
| Luminaire Efficiency | 120 [lm/W] |
| Beam angle           | 60°        |
| Controller           | ON/OFF     |
| MacAdam              | 3 SDCM     |

## **Downlight LED**

LED downlight for drop ceiling installation. Aluminium housing. Glass cover included. Available in white, black and grey. Any RAL palette colour available on enquiry. Reflector beams available: 15°, 30°, 45° and 60°. Maximum power is 37W

## LUMINAIRE

Weight 1,03 [kg]

Protection rating IP , IK , class IP 20, IK 3,

Luminaire colour GREY

Cover Glass

Operating voltage 220-240V 50-60Hz

Note: All data are typical values. Tolerance of measurements +/-10% System features may change with product improvements due to technical advances.