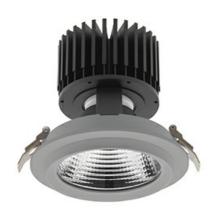

## DOWNLIGHT SHERIFF M 850 14W 60° GREY | ON/OFF

Article number: N204-K0001-RF850-H8-H60-ZC01\_350-S6-###

| LED                  | COB        |
|----------------------|------------|
| Light colour         | 5000 [K]   |
| CRI                  | 80         |
| Led chip flux        | 2027 [lm]  |
| Luminous flux        | 1621 [lm]  |
| System power         | 14 [W]     |
| Luminaire Efficiency | 116 [lm/W] |
| Beam angle           | 60°        |
| Controller           | ON/OFF     |
| MacAdam              | 3 SDCM     |
|                      |            |

## Downlight LED

LED downlight for drop ceiling installation. Aluminium housing. Glass cover included. Available in white, black and grey. Any RAL palette colour available on enquiry. Reflector beams available: 15°, 30°, 45° and 60°. Maximum power is 37W

## LUMINAIRE

Weight 1,03 [kg]

Protection rating IP , IK , class IP 20, IK 3,

Luminaire colour GREY

Cover Glass

Operating voltage 220-240V 50-60Hz

Note: All data are typical values. Tolerance of measurements +/-10% System features may change with product improvements due to technical advances.