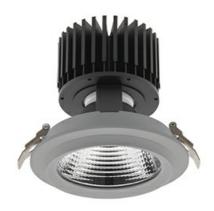

### Downlight LED

LED downlight for drop ceiling installation. Aluminium housing. Glass cover included. Available in white, black and grey. Any RAL palette colour available on enquiry. Reflector beams available: 15°, 30°, 45° and 60°. Maximum power is 37W.

CRI

| Weight                            | 1,03 [kg]        |
|-----------------------------------|------------------|
| Protection rating IP , IK , class | IP 20, IK 3,     |
| Luminaire colour                  | GREY             |
| Cover                             | Glass            |
| Operating voltage                 | 220-240V 50-60Hz |
|                                   |                  |