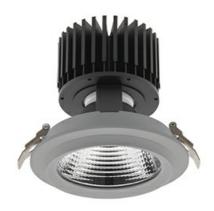

### Downlight LED

LED downlight for drop ceiling installation. Aluminium housing. Glass cover included. Available in white, black and grey. Any RAL patette colour available on enquiry. Reflector beams available: 15°, 30°, 45° and 60°. Maximum power is 37W.

CRI

| Weight                            | 1,03 [kg]        |
|-----------------------------------|------------------|
| Protection rating IP , IK , class | IP 20, IK 3,     |
| Luminaire colour                  | GREY             |
| Cover                             | Glass            |
| Operating voltage                 | 220-240V 50-60Hz |
|                                   |                  |