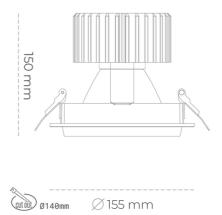

CRI

| Weight                            | 1,03 [kg]        |
|-----------------------------------|------------------|
| Protection rating IP , IK , class | IP 20, IK 3,     |
| Luminaire colour                  | GREY             |
| Cover                             | Glass            |
| Operating voltage                 | 220-240V 50-60Hz |
|                                   |                  |