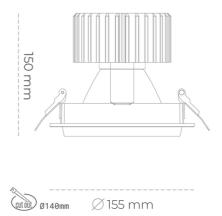

#### Downlight LED

LED downlight for drop ceiling installation. Aluminium housing. Glass cover included. Available in white, black and grey. Any RAL palette colour available on enquiry. Reflector beams available: 15°, 30°, 45° and 60°. Maximum power is 37W.

Luminaire Efficiency

CRI

| Weight                            | 1,03 [kg]        |
|-----------------------------------|------------------|
| Protection rating IP , IK , class | IP 20, IK 3,     |
| Luminaire colour                  | GREY             |
| Cover                             | Glass            |
| Operating voltage                 | 220-240V 50-60Hz |
|                                   |                  |