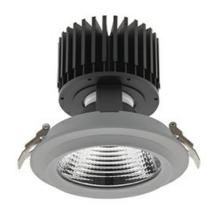

# DOWNLIGHT SHERIFF M 850 35W 30° GREY | ON/OFF

Article number: N204-K0001-RF850-H8-H30-ZC03\_900-S6-###

COB

80

5000 [K] |

5212 [lm]

4169 [lm]

119 [lm/W]

#### Downlight LED

LED downlight for drop ceiling installation. Aluminium housing. Glass cover included. Available in white, black and grey. Any RAL palette colour available on enquiry. Reflector beams available: 15°, 30°, 45° and 60°. Maximum power is 37W.

Luminaire Efficiency

CRI

| Weight                            | 1,03 [kg]        |
|-----------------------------------|------------------|
| Protection rating IP , IK , class | IP 20, IK 3,     |
| Luminaire colour                  | GREY             |
| Cover                             | Glass            |
| Operating voltage                 | 220-240V 50-60Hz |
|                                   |                  |