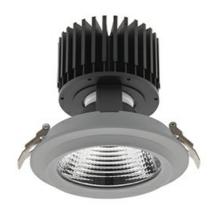

#### Downlight LED

LED downlight for drop ceiling installation. Aluminium housing. Glass cover included. Available in white, black and grey. Any RAL palette colour available on enquiry. Reflector beams available: 15°, 30°, 45° and 60°. Maximum power is 37W.