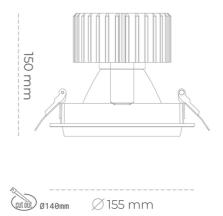

#### Downlight LED

LED downlight for drop ceiling installation. Aluminium housing. Glass cover included. Available in white, black and grey. Any RAL palette colour available on enquiry. Reflector beams available: 15°, 30°, 45° and 60°. Maximum power is 37W.

CRI

| Weight                            | 1,03 [kg]        |
|-----------------------------------|------------------|
| Protection rating IP , IK , class | IP 20, IK 3,     |
| Luminaire colour                  | GREY             |
| Cover                             | Glass            |
| Operating voltage                 | 220-240V 50-60Hz |
|                                   |                  |