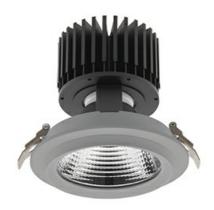

#### Downlight LED

LED downlight for drop ceiling installation. Aluminium housing. Glass cover included. Available in white, black and grey. Any RAL palette colour available on enquiry. Reflector beams available: 15°, 30°, 45° and 60°. Maximum power is 37W.