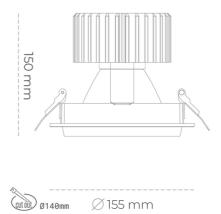

### Downlight LED

LED downlight for drop ceiling installation. Aluminium housing. Glass cover included. Available in white, black and grey. Any RAL palette colour available on enquiry. Reflector beams available: 15°, 30°, 45° and 60°. Maximum power is 37W.

CRI

| Weight                            | 1,03 [kg]        |
|-----------------------------------|------------------|
| Protection rating IP , IK , class | IP 20, IK 3,     |
| Luminaire colour                  | GREY             |
| Cover                             | Glass            |
| Operating voltage                 | 220-240V 50-60Hz |
|                                   |                  |