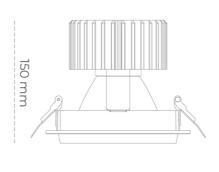

## LUMINAIRE

Weight 1,03 [kg]
Protection rating IP , IK , class IP 20, IK 3,
Luminaire colour GREY
Cover Glass
Operating voltage 220-240V 50-60Hz

Note: All data are typical values. Tolerance of measurements +/-10% System features may change with product improvements due to technical advances.