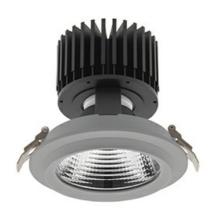

## DOWNLIGHT SHERIFF M 840 25W 60° GREY | ON/OFF

Article number: N204-K0001-RF840-H8-H60-ZC02\_650-S6-###

| LED                  | COB        |
|----------------------|------------|
| Light colour         | 4000 [K]   |
| CRI                  | 80         |
| Led chip flux        | 3690 [lm]  |
| Luminous flux        | 2952 [lm]  |
| System power         | 25 [W]     |
| Luminaire Efficiency | 118 [Im/W] |
| Beam angle           | 60°        |
| Controller           | ON/OFF     |
| MacAdam              | 3 SDCM     |
|                      |            |

## **Downlight LED**

LED downlight for drop ceiling installation. Aluminium housing. Glass cover included. Available in white, black and grey. Any RAL palette colour available on enquiry. Reflector beams available: 15°, 30°, 45° and 60°. Maximum power is 37W

## LUMINAIRE

Weight 1,03 [kg]

Protection rating IP , IK , class IP 20, IK 3,

Luminaire colour GREY

Cover Glass

Operating voltage 220-240V 50-60Hz

Note: All data are typical values. Tolerance of measurements +/-10% System features may change with product improvements due to technical advances.