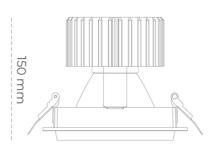

## LUMINAIRE

Weight 1,03 [kg]

Protection rating IP , IK , class IP 20, IK 3,

Luminaire colour GREY

Cover Glass

Operating voltage 220-240V 50-60Hz

Note: All data are typical values. Tolerance of measurements +/-10% System features may change with product improvements due to technical advances.