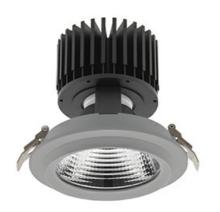

## DOWNLIGHT SHERIFF M 840 21W 60° GREY | ON/OFF

Article number: N204-K0001-RF840-H8-H60-ZC02\_550-S6-###

| LED                  | COB        |
|----------------------|------------|
| Light colour         | 4000 [K]   |
| CRI                  | 80         |
| Led chip flux        | 3122 [lm]  |
| Luminous flux        | 2497 [lm]  |
| System power         | 21 [W]     |
| Luminaire Efficiency | 119 [lm/W] |
| Beam angle           | 60°        |
| Controller           | ON/OFF     |
| MacAdam              | 3 SDCM     |
|                      |            |

## LUMINAIRE

Weight 1,03 [kg]
Protection rating IP , IK , class IP 20, IK 3,
Luminaire colour GREY
Cover Glass
Operating voltage 220-240V 50-60Hz

Note: All data are typical values. Tolerance of measurements +/-10% System features may change with product improvements due to technical advances.