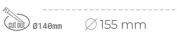

## **Downlight LED**

LED downlight for drop ceiling installation. Aluminium housing. Glass cover included. Available in white, black and grey. Any RAL palette colour available on enquiry. Reflector beams available: 15°, 30°, 45° and 60°. Maximum power is 37W

## LUMINAIRE

Weight 1,03 [kg]
Protection rating IP , IK , class IP 20, IK 3,
Luminaire colour GREY
Cover Glass
Operating voltage 220-240V 50-60Hz

Note: All data are typical values. Tolerance of measurements +/-10% System features may change with product improvements due to technical advances.