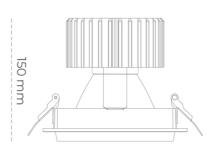

## **Downlight LED**

LED downlight for drop ceiling installation. Aluminium housing. Glass cover included. Available in white, black and grey. Any RAL palette colour available on enquiry. Reflector beams available: 15°, 30°, 45° and 60°. Maximum power is 37W

## LUMINAIRE

Weight 1,03 [kg]
Protection rating IP , IK , class IP 20, IK 3,
Luminaire colour GREY
Cover Glass
Operating voltage 220-240V 50-60Hz

Note: All data are typical values. Tolerance of measurements +/-10% System features may change with product improvements due to technical advances.