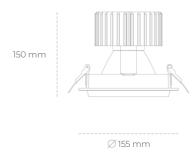

## LUMINAIRE

Weight 1,03 [kg]

Protection rating IP , IK , class IP 20, IK 3,

Luminaire colour GREY

Cover Glass

Operating voltage 220-240V 50-60Hz

Note: All data are typical values. Tolerance of measurements +/-10% System features may change with product improvements due to technical advances.