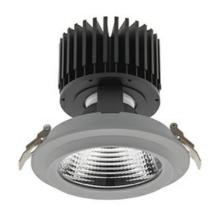

## DOWNLIGHT SHERIFF M 840 19W 45° GREY | ON/OFF

Article number: N204-K0001-RF840-H8-H45-ZC01\_500-S6-###

| LED                  | COB        |
|----------------------|------------|
| Light colour         | 4000 [K]   |
| CRI                  | 80         |
| Led chip flux        | 2839 [lm]  |
| Luminous flux        | 2271 [lm]  |
| System power         | 19 [W]     |
| Luminaire Efficiency | 120 [lm/W] |
| Beam angle           | 45°        |
| Controller           | ON/OFF     |
| MacAdam              | 3 SDCM     |

## Downlight LED

LED downlight for drop ceiling installation. Aluminium housing. Glass cover included. Available in white, black and grey. Any RAL palette colour available on enquiry. Reflector beams available: 15°, 30°, 45° and 60°. Maximum power is 37W

## LUMINAIRE

Weight 1,03 [kg]

Protection rating IP , IK , class IP 20, IK 3,

Luminaire colour GREY

Cover Glass

Operating voltage 220-240V 50-60Hz

Note: All data are typical values. Tolerance of measurements +/-10% System features may change with product improvements due to technical advances.