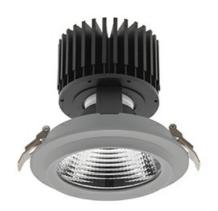

## DOWNLIGHT SHERIFF M 840 25W 30° GREY | ON/OFF

Article number: N204-K0001-RF840-H8-H30-ZC02\_650-S6-###

| LED                  | COB        |
|----------------------|------------|
| Light colour         | 4000 [K]   |
| CRI                  | 80         |
| Led chip flux        | 3690 [lm]  |
| Luminous flux        | 2952 [lm]  |
| System power         | 25 [W]     |
| Luminaire Efficiency | 118 [Im/W] |
| Beam angle           | 30°        |
| Controller           | ON/OFF     |
| MacAdam              | 3 SDCM     |
|                      |            |

## **Downlight LED**

LED downlight for drop ceiling installation. Aluminium housing. Glass cover included. Available in white, black and grey. Any RAL palette colour available on enquiry. Reflector beams available: 15°, 30°, 45° and 60°. Maximum power is 37W

## LUMINAIRE

Weight 1,03 [kg]

Protection rating IP , IK , class IP 20, IK 3,

Luminaire colour GREY

Cover Glass

Operating voltage 220-240V 50-60Hz

Note: All data are typical values. Tolerance of measurements +/-10% System features may change with product improvements due to technical advances.