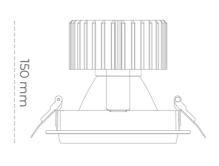

## **Downlight LED**

LED downlight for drop ceiling installation. Aluminium housing. Glass cover included. Available in white, black and grey. Any RAL palette colour available on enquiry. Reflector beams available: 15°, 30°, 45° and 60°. Maximum power is 37W

## LUMINAIRE

Weight 1,03 [kg]

Protection rating IP , IK , class IP 20, IK 3,

Luminaire colour GREY

Cover Glass

Operating voltage 220-240V 50-60Hz

Note: All data are typical values. Tolerance of measurements +/-10% System features may change with product improvements due to technical advances.