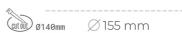

## **Downlight LED**

LED downlight for drop ceiling installation. Aluminium housing. Glass cover included. Available in white, black and grey. Any RAL palette colour available on enquiry. Reflector beams available: 15°, 30°, 45° and 60°. Maximum power is 37W

## LUMINAIRE

Weight 1,03 [kg]

Protection rating IP , IK , class IP 20, IK 3,

Luminaire colour GREY

Cover Glass

Operating voltage 220-240V 50-60Hz

Note: All data are typical values. Tolerance of measurements +/-10% System features may change with product improvements due to technical advances.