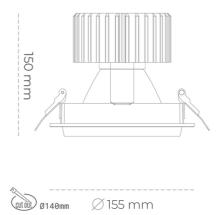

### Downlight LED

LED downlight for drop ceiling installation. Aluminium housing. Glass cover included. Available in white, black and grey. Any RAL patette colour available on enquiry. Reflector beams available: 15°, 30°, 45° and 60°. Maximum power is 37W.

Luminaire Efficiency

CRI

| Weight                            | 1,03 [kg]        |
|-----------------------------------|------------------|
| Protection rating IP , IK , class | IP 20, IK 3,     |
| Luminaire colour                  | GREY             |
| Cover                             | Glass            |
| Operating voltage                 | 220-240V 50-60Hz |
|                                   |                  |