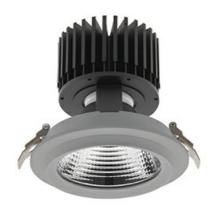

### Downlight LED

LED downlight for drop ceiling installation. Aluminium housing. Glass cover included. Available in white, black and grey. Any RAL patette colour available on enquiry. Reflector beams available: 15°, 30°, 45° and 60°. Maximum power is 37W.