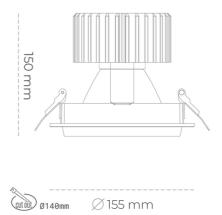

#### Downlight LED

LED downlight for drop ceiling installation. Aluminium housing. Glass cover included. Available in white, black and grey. Any RAL patette colour available on enquiry. Reflector beams available: 15°, 30°, 45° and 60°. Maximum power is 37W.

CRI

| Weight                            | 1,03 [kg]        |
|-----------------------------------|------------------|
| Protection rating IP , IK , class | IP 20, IK 3,     |
| Luminaire colour                  | GREY             |
| Cover                             | Glass            |
| Operating voltage                 | 220-240V 50-60Hz |
|                                   |                  |