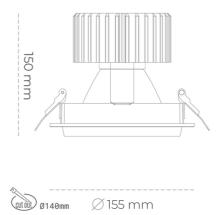

#### Downlight LED

LED downlight for drop ceiling installation. Aluminium housing. Glass cover included. Available in white, black and grey. Any RAL patette colour available on enquiry. Reflector beams available: 15°, 30°, 45° and 60°. Maximum power is 37W.