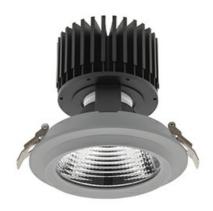

### Downlight LED

LED downlight for drop ceiling installation. Aluminium housing. Glass cover included. Available in white, black and grey. Any RAL palette colour available on enquiry. Reflector beams available: 15°, 30°, 45° and 60°. Maximum power is 37W.

CRI

| Weight                            | 1,03 [kg]        |
|-----------------------------------|------------------|
| Protection rating IP , IK , class | IP 20, IK 3,     |
| Luminaire colour                  | GREY             |
| Cover                             | Glass            |
| Operating voltage                 | 220-240V 50-60Hz |
|                                   |                  |