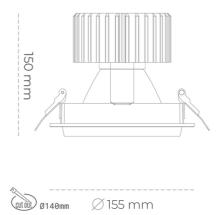

### Downlight LED

LED downlight for drop ceiling installation. Aluminium housing. Glass cover included. Available in white, black and grey. Any RAL palette colour available on enquiry. Reflector beams available: 15°, 30°, 45° and 60°. Maximum power is 37W.

CRI

| Weight                            | 1,03 [kg]        |
|-----------------------------------|------------------|
| Protection rating IP , IK , class | IP 20, IK 3,     |
| Luminaire colour                  | GREY             |
| Cover                             | Glass            |
| Operating voltage                 | 220-240V 50-60Hz |
|                                   |                  |