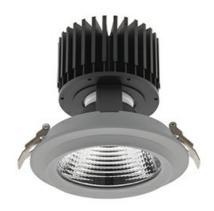

### Downlight LED

LED downlight for drop ceiling installation. Aluminium housing. Glass cover included. Available in white, black and grey. Any RAL patette colour available on enquiry. Reflector beams available: 15°, 30°, 45° and 60°. Maximum power is 37W.

Luminaire Efficiency

CRI

| Weight                            | 1,03 [kg]        |
|-----------------------------------|------------------|
| Protection rating IP , IK , class | IP 20, IK 3,     |
| Luminaire colour                  | GREY             |
| Cover                             | Glass            |
| Operating voltage                 | 220-240V 50-60Hz |
|                                   |                  |