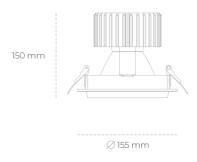

## LUMINAIRE

Weight 1,03 [kg]
Protection rating IP , IK , class IP 20, IK 3,
Luminaire colour GREY
Cover Glass
Operating voltage 220-240V 50-60Hz

Note: All data are typical values. Tolerance of measurements +/-10% System features may change with product improvements due to technical advances.