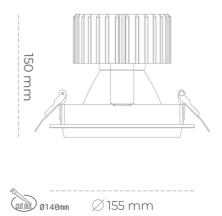

### Downlight LED

LED downlight for drop ceiling installation. Aluminium housing. Glass cover included. Available in white, black and grey. Any RAL palette colour available on enquiry. Reflector beams available: 15°, 30°, 45° and 60°. Maximum power is 37W.

CRI

| Weight                            | 1,03 [kg]        |
|-----------------------------------|------------------|
| Protection rating IP , IK , class | IP 20, IK 3,     |
| Luminaire colour                  | GREY             |
| Cover                             | Glass            |
| Operating voltage                 | 220-240V 50-60Hz |
|                                   |                  |