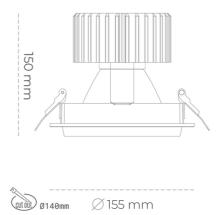

#### Downlight LED

LED downlight for drop ceiling installation. Aluminium housing. Glass cover included. Available in white, black and grey. Any RAL palette colour available on enquiry. Reflector beams available: 15°, 30°, 45° and 60°. Maximum power is 37W.

Luminaire Efficiency

CRI

| Weight                            | 1,03 [kg]        |
|-----------------------------------|------------------|
| Protection rating IP , IK , class | IP 20, IK 3,     |
| Luminaire colour                  | GREY             |
| Cover                             | Glass            |
| Operating voltage                 | 220-240V 50-60Hz |
|                                   |                  |