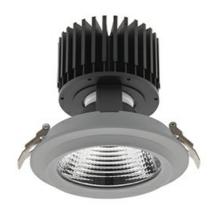

#### Downlight LED

LED downlight for drop ceiling installation. Aluminium housing. Glass cover included. Available in white, black and grey. Any RAL palette colour available on enquiry. Reflector beams available: 15°, 30°, 45° and 60°. Maximum power is 37W.

Luminaire Efficiency

CRI

| Weight                            | 1,03 [kg]        |
|-----------------------------------|------------------|
| Protection rating IP , IK , class | IP 20, IK 3,     |
| Luminaire colour                  | GREY             |
| Cover                             | Glass            |
| Operating voltage                 | 220-240V 50-60Hz |
|                                   |                  |