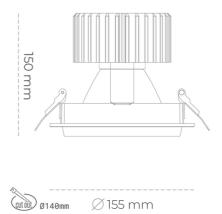

#### Downlight LED

LED downlight for drop ceiling installation. Aluminium housing. Glass cover included. Available in white, black and grey. Any RAL palette colour available on enquiry. Reflector beams available: 15°, 30°, 45° and 60°. Maximum power is 37W.

CRI

| Weight                            | 1,03 [kg]        |
|-----------------------------------|------------------|
| Protection rating IP , IK , class | IP 20, IK 3,     |
| Luminaire colour                  | GREY             |
| Cover                             | Glass            |
| Operating voltage                 | 220-240V 50-60Hz |
|                                   |                  |