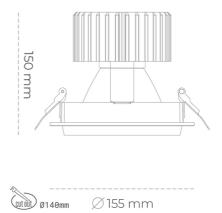

### Downlight LED

LED downlight for drop ceiling installation. Aluminium housing. Glass cover included. Available in white, black and grey. Any RAL patette colour available on enquiry. Reflector beams available: 15°, 30°, 45° and 60°. Maximum power is 37W.