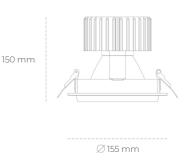

## LUMINAIRE

Weight 1,03 [kg]
Protection rating IP , IK , class IP 20, IK 3,
Luminaire colour GREY
Cover Glass
Operating voltage 220-240V 50-60Hz

Note: All data are typical values. Tolerance of measurements +/-10% System features may change with product improvements due to technical advances.