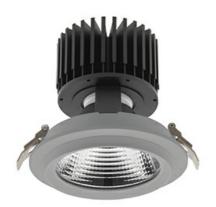

## DOWNLIGHT SHERIFF M 830 27W 60° GREY | ON/OFF

Article number: N204-K0001-RF830-H8-H60-ZC02\_700-S6-###

| LED                  | COB        |
|----------------------|------------|
| Light colour         | 3000 [K]   |
| CRI                  | 80         |
| Led chip flux        | 3811 [lm]  |
| Luminous flux        | 3048 [lm]  |
| System power         | 27 [W]     |
| Luminaire Efficiency | 113 [lm/W] |
| Beam angle           | 60°        |
| Controller           | ON/OFF     |
| MacAdam              | 3 SDCM     |

## **Downlight LED**

LED downlight for drop ceiling installation. Aluminium housing. Glass cover included. Available in white, black and grey. Any RAL palette colour available on enquiry. Reflector beams available: 15°, 30°, 45° and 60°. Maximum power is 37W

## LUMINAIRE

Weight 1,03 [kg]
Protection rating IP , IK , class IP 20, IK 3,
Luminaire colour GREY
Cover Glass
Operating voltage 220-240V 50-60Hz

Note: All data are typical values. Tolerance of measurements +/-10% System features may change with product improvements due to technical advances.