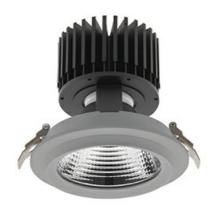

## Downlight LED

LED downlight for drop ceiling installation. Aluminium housing. Glass cover included. Available in white, black and grey. Any RAL patette colour available on enquiry. Reflector beams available: 15°, 30°, 45° and 60°. Maximum power is 37W.

Luminaire Efficiency

CRI

| Weight                            | 1,03 [kg]        |
|-----------------------------------|------------------|
| Protection rating IP , IK , class | IP 20, IK 3,     |
| Luminaire colour                  | GREY             |
| Cover                             | Glass            |
| Operating voltage                 | 220-240V 50-60Hz |
|                                   |                  |