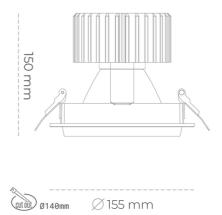

## Downlight LED

LED downlight for drop ceiling installation. Aluminium housing. Glass cover included. Available in white, black and grey. Any RAL patette colour available on enquiry. Reflector beams available: 15°, 30°, 45° and 60°. Maximum power is 37W.

Luminaire Efficiency

CRI

| Weight                            | 1,03 [kg]        |
|-----------------------------------|------------------|
| Protection rating IP , IK , class | IP 20, IK 3,     |
| Luminaire colour                  | GREY             |
| Cover                             | Glass            |
| Operating voltage                 | 220-240V 50-60Hz |
|                                   |                  |