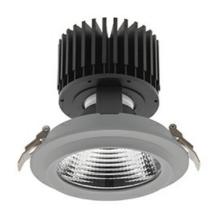

## **Downlight LED**

LED downlight for drop ceiling installation. Aluminium housing. Glass cover included. Available in white, black and grey. Any RAL palette colour available on enquiry. Reflector beams available: 15°, 30°, 45° and 60°. Maximum power is 37W

## LUMINAIRE

Weight 1,03 [kg]

Protection rating IP , IK , class IP 20, IK 3,

Luminaire colour GREY

Cover Glass

Operating voltage 220-240V 50-60Hz

Note: All data are typical values. Tolerance of measurements +/-10% System features may change with product improvements due to technical advances.