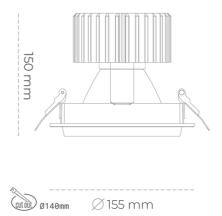

#### Downlight LED

LED downlight for drop ceiling installation. Aluminium housing. Glass cover included. Available in white, black and grey. Any RAL patette colour available on enquiry. Reflector beams available: 15°, 30°, 45° and 60°. Maximum power is 37W.