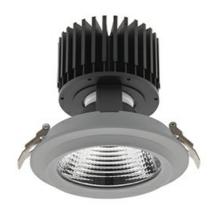

#### Downlight LED

LED downlight for drop ceiling installation. Aluminium housing. Glass cover included. Available in white, black and grey. Any RAL patette colour available on enquiry. Reflector beams available: 15°, 30°, 45° and 60°. Maximum power is 37W.