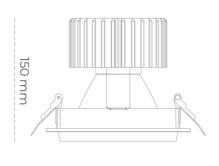

## **Downlight LED**

LED downlight for drop ceiling installation. Aluminium housing. Glass cover included. Available in white, black and grey. Any RAL palette colour available on enquiry. Reflector beams available: 15°, 30°, 45° and 60°. Maximum power is 37W

## LUMINAIRE

Weight 1,03 [kg]

Protection rating IP , IK , class IP 20, IK 3,

Luminaire colour GREY

Cover Glass

Operating voltage 220-240V 50-60Hz

Note: All data are typical values. Tolerance of measurements +/-10% System features may change with product improvements due to technical advances.