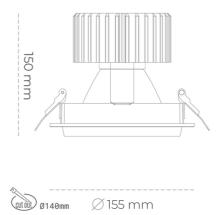

### Downlight LED

LED downlight for drop ceiling installation. Aluminium housing. Glass cover included. Available in white, black and grey. Any RAL palette colour available on enquiry. Reflector beams available: 15°, 30°, 45° and 60°. Maximum power is 37W.

Luminaire Efficiency

CRI

| Weight                            | 1,03 [kg]        |
|-----------------------------------|------------------|
| Protection rating IP , IK , class | IP 20, IK 3,     |
| Luminaire colour                  | GREY             |
| Cover                             | Glass            |
| Operating voltage                 | 220-240V 50-60Hz |
|                                   |                  |