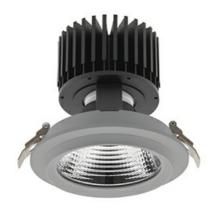

## DOWNLIGHT SHERIFF M 830 10W 30° GREY | ON/OFF

Article number: N204-K0001-RF830-H8-H30-ZC01\_250-S6-###

COB

80

3000 [K] |

1361 [lm]

1088 [lm]

109 [lm/W]

### Downlight LED

LED downlight for drop ceiling installation. Aluminium housing. Glass cover included. Available in white, black and grey. Any RAL palette colour available on enquiry. Reflector beams available: 15°, 30°, 45° and 60°. Maximum power is 37W.

Luminaire Efficiency

CRI

| Weight                            | 1,03 [kg]        |
|-----------------------------------|------------------|
| Protection rating IP , IK , class | IP 20, IK 3,     |
| Luminaire colour                  | GREY             |
| Cover                             | Glass            |
| Operating voltage                 | 220-240V 50-60Hz |
|                                   |                  |