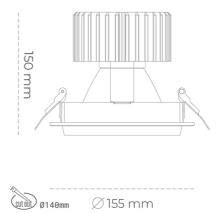

### Downlight LED

LED downlight for drop ceiling installation. Aluminium housing. Glass cover included. Available in white, black and grey. Any RAL palette colour available on enquiry. Reflector beams available: 15°, 30°, 45° and 60°. Maximum power is 37W.

CRI

| Weight                            | 1,03 [kg]        |
|-----------------------------------|------------------|
| Protection rating IP , IK , class | IP 20, IK 3,     |
| Luminaire colour                  | GREY             |
| Cover                             | Glass            |
| Operating voltage                 | 220-240V 50-60Hz |
|                                   |                  |