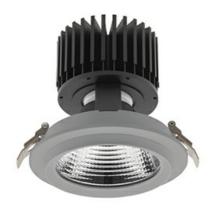

### Downlight LED

LED downlight for drop ceiling installation. Aluminium housing. Glass cover included. Available in white, black and grey. Any RAL palette colour available on enquiry. Reflector beams available: 15°, 30°, 45° and 60°. Maximum power is 37W.

CRI

| Weight                            | 1,03 [kg]        |
|-----------------------------------|------------------|
| Protection rating IP , IK , class | IP 20, IK 3,     |
| Luminaire colour                  | GREY             |
| Cover                             | Glass            |
| Operating voltage                 | 220-240V 50-60Hz |
|                                   |                  |