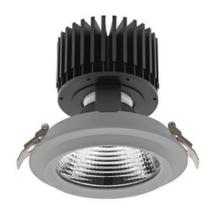

### Downlight LED

LED downlight for drop ceiling installation. Aluminium housing. Glass cover included. Available in white, black and grey. Any RAL patette colour available on enquiry. Reflector beams available: 15°, 30°, 45° and 60°. Maximum power is 37W.