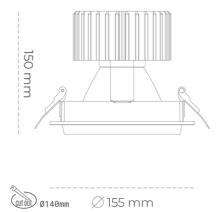

### Downlight LED

LED downlight for drop ceiling installation. Aluminium housing. Glass cover included. Available in white, black and grey. Any RAL patette colour available on enquiry. Reflector beams available: 15°, 30°, 45° and 60°. Maximum power is 37W.

Luminaire Efficiency

CRI

| Weight                            | 1,03 [kg]        |
|-----------------------------------|------------------|
| Protection rating IP , IK , class | IP 20, IK 3,     |
| Luminaire colour                  | GREY             |
| Cover                             | Glass            |
| Operating voltage                 | 220-240V 50-60Hz |
|                                   |                  |