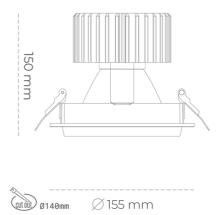

## Downlight LED

LED downlight for drop ceiling installation. Aluminium housing. Glass cover included. Available in white, black and grey. Any RAL patette colour available on enquiry. Reflector beams available: 15°, 30°, 45° and 60°. Maximum power is 37W.