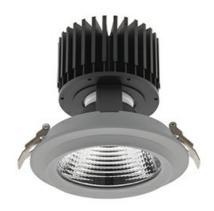

## Downlight LED

LED downlight for drop ceiling installation. Aluminium housing. Glass cover included. Available in white, black and grey. Any RAL patette colour available on enquiry. Reflector beams available: 15°, 30°, 45° and 60°. Maximum power is 37W.