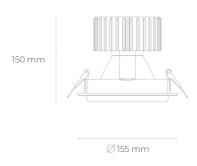

## LUMINAIRE

Weight 1,03 [kg]
Protection rating IP , IK , class IP 20, IK 3,
Luminaire colour GREY

Cover Glass

Operating voltage 220-240V 50-60Hz

Note: All data are typical values. Tolerance of measurements +/-10% System features may change with product improvements due to technical advances.