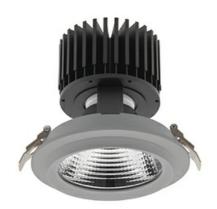

## DOWNLIGHT SHERIFF M 827 37W 45° GREY | ON/OFF

Article number: N204-K0001-RF827-H8-H45-ZC03\_950-S6-###

COB Light colour 2700 [K] | CRI Led chip flux 5119 [lm] Luminous flux 4095 [lm] System power 37 [W] Luminaire Efficiency 111 [lm/W] Beam angle 45° Controller ON/OFF MacAdam 3 SDCM

## **Downlight LED**

LED downlight for drop ceiling installation. Aluminium housing. Glass cover included. Available in white, black and grey. Any RAL palette colour available on enquiry. Reflector beams available: 15°, 30°, 45° and 60°. Maximum power is 37W

## LUMINAIRE

Weight 1,03 [kg]
Protection rating IP , IK , class IP 20, IK 3,
Luminaire colour GREY

Cover Glass

Operating voltage 220-240V 50-60Hz

Note: All data are typical values. Tolerance of measurements +/-10% System features may change with product improvements due to technical advances.