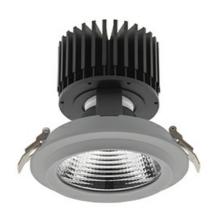

## **Downlight LED**

LED downlight for drop ceiling installation. Aluminium housing. Glass cover included. Available in white, black and grey. Any RAL palette colour available on enquiry. Reflector beams available: 15°, 30°, 45° and 60°. Maximum power is 37W

## LUMINAIRE

Weight 1,03 [kg]
Protection rating IP , IK , class IP 20, IK 3,
Luminaire colour GREY

Cover Glass

Operating voltage 220-240V 50-60Hz

Note: All data are typical values. Tolerance of measurements +/-10% System features may change with product improvements due to technical advances.