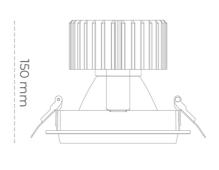

## LUMINAIRE

Weight 1,03 [kg]
Protection rating IP , IK , class IP 20, IK 3,
Luminaire colour GREY

Cover Glass

Operating voltage 220-240V 50-60Hz

Note: All data are typical values. Tolerance of measurements +/-10% System features may change with product improvements due to technical advances.