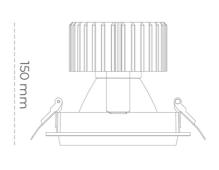

## LUMINAIRE

Weight 1,03 [kg]

Protection rating IP , IK , class IP 20, IK 3,

Luminaire colour GREY

Cover Glass

Operating voltage 220-240V 50-60Hz

Note: All data are typical values. Tolerance of measurements +/-10% System features may change with product improvements due to technical advances.