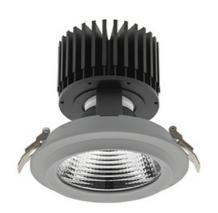

## DOWNLIGHT SHERIFF M 827 27W 45° GREY | ON/OFF

Article number: N204-K0001-RF827-H8-H45-ZC02\_700-S6-###

| LED                  | COB        |
|----------------------|------------|
| Light colour         | 2700 [K]   |
| CRI                  | 80         |
| Led chip flux        | 3772 [lm]  |
| Luminous flux        | 3017 [lm]  |
| System power         | 27 [W]     |
| Luminaire Efficiency | 112 [lm/W] |
| Beam angle           | 45°        |
| Controller           | ON/OFF     |
| MacAdam              | 3 SDCM     |
|                      |            |

## **Downlight LED**

LED downlight for drop ceiling installation. Aluminium housing. Glass cover included. Available in white, black and grey. Any RAL palette colour available on enquiry. Reflector beams available: 15°, 30°, 45° and 60°. Maximum power is 37W

## LUMINAIRE

Weight 1,03 [kg]

Protection rating IP , IK , class IP 20, IK 3,

Luminaire colour GREY

Cover Glass

Operating voltage 220-240V 50-60Hz

Note: All data are typical values. Tolerance of measurements +/-10% System features may change with product improvements due to technical advances.