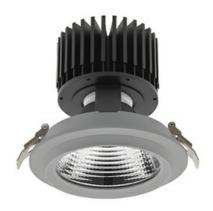

#### Downlight LED

LED downlight for drop ceiling installation. Aluminium housing. Glass cover included. Available in white, black and grey. Any RAL patette colour available on enquiry. Reflector beams available: 15°, 30°, 45° and 60°. Maximum power is 37W.

Luminaire Efficiency

CRI

| Weight                            | 1,03 [kg]        |
|-----------------------------------|------------------|
| Protection rating IP , IK , class | IP 20, IK 3,     |
| Luminaire colour                  | GREY             |
| Cover                             | Glass            |
| Operating voltage                 | 220-240V 50-60Hz |
|                                   |                  |