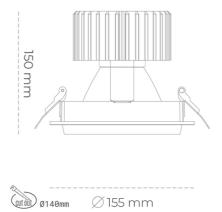

#### Downlight LED

LED downlight for drop ceiling installation. Aluminium housing. Glass cover included. Available in white, black and grey. Any RAL patette colour available on enquiry. Reflector beams available: 15°, 30°, 45° and 60°. Maximum power is 37W.

Luminaire Efficiency

CRI

| Weight                            | 1,03 [kg]        |
|-----------------------------------|------------------|
| Protection rating IP , IK , class | IP 20, IK 3,     |
| Luminaire colour                  | GREY             |
| Cover                             | Glass            |
| Operating voltage                 | 220-240V 50-60Hz |
|                                   |                  |