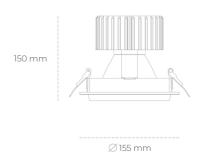

## LUMINAIRE

Weight 1,03 [kg]

Protection rating IP , IK , class IP 20, IK 3,

Luminaire colour GREY

Cover Glass

Operating voltage 220-240V 50-60Hz

Note: All data are typical values. Tolerance of measurements +/-10% System features may change with product improvements due to technical advances.