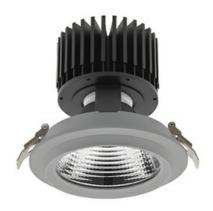

### Downlight LED

LED downlight for drop ceiling installation. Aluminium housing. Glass cover included. Available in white, black and grey. Any RAL patette colour available on enquiry. Reflector beams available: 15°, 30°, 45° and 60°. Maximum power is 37W.