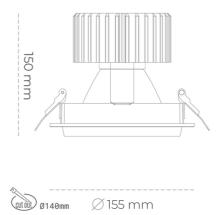

### Downlight LED

LED downlight for drop ceiling installation. Aluminium housing. Glass cover included. Available in white, black and grey. Any RAL patette colour available on enquiry. Reflector beams available: 15°, 30°, 45° and 60°. Maximum power is 37W.

Luminaire Efficiency

CRI

| Weight                            | 1,03 [kg]        |
|-----------------------------------|------------------|
| Protection rating IP , IK , class | IP 20, IK 3,     |
| Luminaire colour                  | GREY             |
| Cover                             | Glass            |
| Operating voltage                 | 220-240V 50-60Hz |
|                                   |                  |