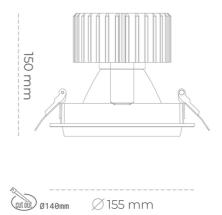

### Downlight LED

LED downlight for drop ceiling installation. Aluminium housing. Glass cover included. Available in white, black and grey. Any RAL palette colour available on enquiry. Reflector beams available: 15°, 30°, 45° and 60°. Maximum power is 37W.