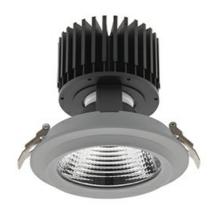

### Downlight LED

LED downlight for drop ceiling installation. Aluminium housing. Glass cover included. Available in white, black and grey. Any RAL palette colour available on enquiry. Reflector beams available: 15°, 30°, 45° and 60°. Maximum power is 37W.