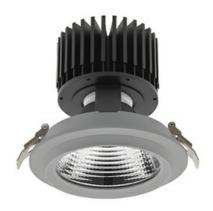

### Downlight LED

LED downlight for drop ceiling installation. Aluminium housing. Glass cover included. Available in white, black and grey. Any RAL patette colour available on enquiry. Reflector beams available: 15°, 30°, 45° and 60°. Maximum power is 37W.

CRI

| Weight                            | 1,03 [kg]        |
|-----------------------------------|------------------|
| Protection rating IP , IK , class | IP 20, IK 3,     |
| Luminaire colour                  | GREY             |
| Cover                             | Glass            |
| Operating voltage                 | 220-240V 50-60Hz |
|                                   |                  |