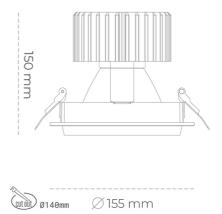

### Downlight LED

LED downlight for drop ceiling installation. Aluminium housing. Glass cover included. Available in white, black and grey. Any RAL patette colour available on enquiry. Reflector beams available: 15°, 30°, 45° and 60°. Maximum power is 37W.

CRI

| Weight                            | 1,03 [kg]        |
|-----------------------------------|------------------|
| Protection rating IP , IK , class | IP 20, IK 3,     |
| Luminaire colour                  | GREY             |
| Cover                             | Glass            |
| Operating voltage                 | 220-240V 50-60Hz |
|                                   |                  |