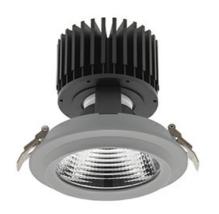

## DOWNLIGHT SHERIFF M 827 27W 15° GREY | ON/OFF

Article number: N204-K0001-RF827-H8-H15-ZC02\_700-S6-###

| LED                  | COB        |
|----------------------|------------|
| Light colour         | 2700 [K]   |
| CRI                  | 80         |
| Led chip flux        | 3772 [lm]  |
| Luminous flux        | 3017 [lm]  |
| System power         | 27 [W]     |
| Luminaire Efficiency | 112 [lm/W] |
| Beam angle           | 15°        |
| Controller           | ON/OFF     |
| MacAdam              | 3 SDCM     |
|                      |            |

## **Downlight LED**

LED downlight for drop ceiling installation. Aluminium housing. Glass cover included. Available in white, black and grey. Any RAL palette colour available on enquiry. Reflector beams available: 15°, 30°, 45° and 60°. Maximum power is 37W

## LUMINAIRE

Weight 1,03 [kg]

Protection rating IP , IK , class IP 20, IK 3,

Luminaire colour GREY

Cover Glass

Operating voltage 220-240V 50-60Hz

Note: All data are typical values. Tolerance of measurements +/-10% System features may change with product improvements due to technical advances.