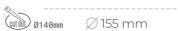

## **Downlight LED**

LED downlight for drop ceiling installation. Aluminium housing. Glass cover included. Available in white, black and grey. Any RAL palette colour available on enquiry. Reflector beams available: 15°, 30°, 45° and 60°. Maximum power is 37W

## LUMINAIRE

Weight 1,03 [kg]

Protection rating IP , IK , class IP 20, IK 3,

Luminaire colour GREY

Cover Glass

Operating voltage 220-240V 50-60Hz

Note: All data are typical values. Tolerance of measurements +/-10% System features may change with product improvements due to technical advances.