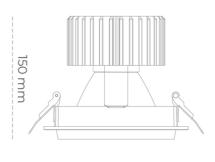

## **Downlight LED**

LED downlight for drop ceiling installation. Aluminium housing. Glass cover included. Available in white, black and grey. Any RAL palette colour available on enquiry. Reflector beams available: 15°, 30°, 45° and 60°. Maximum power is 37W

## LUMINAIRE

Weight 1,03 [kg]

Protection rating IP , IK , class IP 20, IK 3,

Luminaire colour GREY

Cover Glass

Operating voltage 220-240V 50-60Hz

Note: All data are typical values. Tolerance of measurements +/-10% System features may change with product improvements due to technical advances.