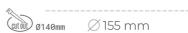

## **LUMINAIRE**

Weight 1,03 [kg]
Protection rating IP , IK , class IP 20, IK 3,
Luminaire colour Glass
Operating voltage 220-240V 50-60Hz

## **Downlight LED**

LED downlight for drop ceiling installation. Aluminium housing. Glass cover included. Available in white, black and grey. Any RAL palette colour available on enquiry. Reflector beams available: 15°, 30°, 45° and 60°. Maximum power is 37W.