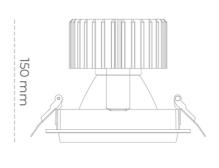

## **LUMINAIRE**

Weight 1,03 [kg]
Protection rating IP , IK , class IP 20, IK 3,
Luminaire colour Glass
Operating voltage 220-240V 50-60Hz

## **Downlight LED**

LED downlight for drop ceiling installation. Aluminium housing. Glass cover included. Available in white, black and grey. Any RAL palette colour available on enquiry. Reflector beams available: 15°, 30°, 45° and 60°. Maximum power is 37W.