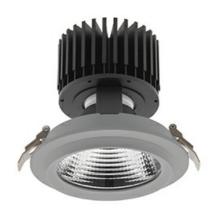

## **Downlight LED**

LED downlight for drop ceiling installation. Aluminium housing. Glass cover included. Available in white, black and grey. Any RAL palette colour available on enquiry. Reflector beams available: 15°, 30°, 45° and 60°. Maximum power is 37W.