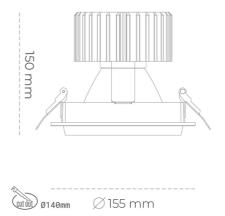

Downlight LED

LED downlight for drop ceiling installation. Aluminium housing. Glass cover included. Available in white, black and grey. Any RAL palette colour available on enquiry. Reflector beams available: 15°, 30°, 45° and 60°. Maximum power is 37W.

## LUMINAIRE

| 1,03 [kg]        |
|------------------|
| IP 20, IK 3,     |
| GREY             |
| Glass            |
| 220-240V 50-60Hz |
|                  |