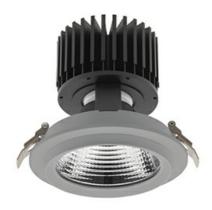

Downlight LED

LED downlight for drop ceiling installation. Aluminium housing. Glass cover included. Available in white, black and grey. Any RAL palette colour available on enquiry. Reflector beams available: 15°, 30°, 45° and 60°. Maximum power is 37W.

## LUMINAIRE

| 1,03 [kg]        |
|------------------|
| IP 20, IK 3,     |
| GREY             |
| Glass            |
| 220-240V 50-60Hz |
|                  |