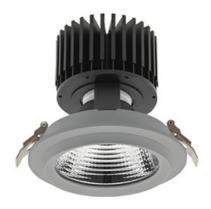

## Downlight LED

LED downlight for drop ceiling installation. Aluminium housing. Glass cover included. Available in white, black and grey. Any RAL palette colour available on enquiry. Reflector beams available: 15°, 30°, 45° and 60°. Maximum power is 37W.

Luminaire Efficiency

CRI

| JMINAIRE                          |                  |
|-----------------------------------|------------------|
| Weight                            | 1,03 [kg]        |
| Protection rating IP , IK , class | IP 20, IK 3,     |
| Luminaire colour                  | GREY             |
| Cover                             | Glass            |
| Operating voltage                 | 220-240V 50-60Hz |